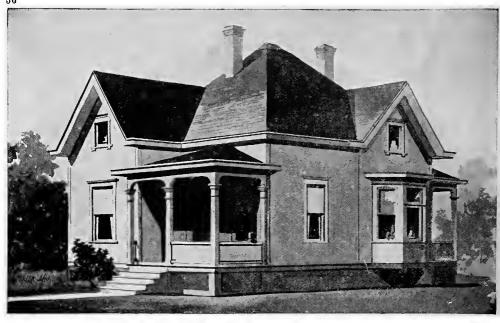

Design No. 2003

First Floor Plan

Second Floor Plan

#### Size: Width, 19 feet 10 inches; length, 38 feet, exclusive of porches

Blue prints consist of basement plan; first and second floor plans; front, two side elevations; wall sections and all necessary interior details. Specifications consist of about twenty pages of typewritten matter.

Full and complete working plans and specifications of this house will be furnished for \$5.00. Cost of this house is from about \$2,550,00 to about \$2,800.00, according to the locality in which it is built.